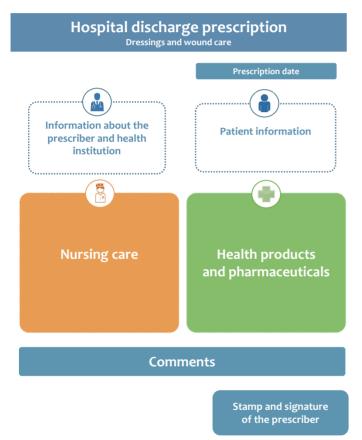

#### 'Assistance with prescribing primary dressings for chronic wounds' published by the Assurance Maladie -February 2016<sup>7</sup>

This resource is intended for use by health care professionals providing follow-up care for chronic wound patients in the community.