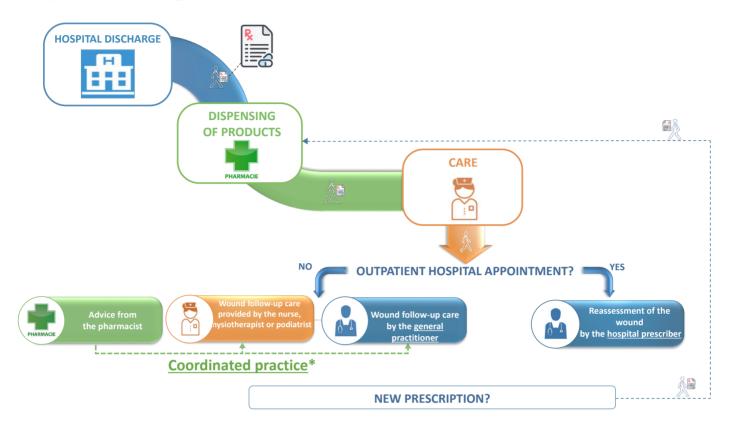

# Essential information for proper prescription of a medical device

The hospital discharge prescription is a guarantee of the quality and safety of the patient's care in the community (as an outpatient). It ensures the transmission of accurate information, proper dispensing by the pharmacist, proper care provision by nurses, and the reimbursement by compulsory health insurance and supplementary health insurance schemes. All the essential information to be included on prescriptions is shown below:

The prescription is in two parts (top copy and duplicate). The duplicate prescription is important, because health care professionnals use it to apply for reimbursement by the Assurance Maladie national health insurance scheme of the cost of products and care.

To guarantee that the cost of health products will be covered by the Assurance Maladie scheme, the name and RPPS number of the patient's referring hospital doctor must be provided for prescriptions written by medical interns.